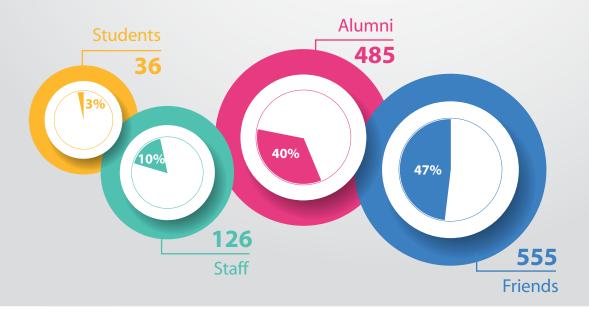

2**

**USING FUNDRAISING PROCEEDS** \$3,507,458

**AWARDED BY USJ OWN FUNDS** \$2,718,570



**TOTAL AMOUNT OF FINANCIAL AID** (FUNDRAISING PROCEEDS + USJ OWN FUNDS)

of financial aid granted by USJ are provided by our Donate to Educate fundraising campaign

# FONDATION USJ 1873 M Université Saint-Joseph de Beyrouth Saint Joseph University of Beirut All Joseph University of Beirut Flands in Lacend Saint Joseph University of Beirut Flands in Lacend Saint-Joseph Univer

#### **DONATE TO EDUCATE CAMPAIGN**

#### **DONORS AND DONATIONS**

**JANUARY 2020 - MARCH 2022** 

**USJ DONORS** 

**TOTAL NUMBER OF DONORS** 

1902

**DONATE TO EDUCATE DONORS** 

1202

## COUNTRY OF ORIGIN TOP 5 COUNTRIES



Canada, Belgium, Switzerland, Germany & Qatar.

#### **DONOR CATEGORIES**



#### **DONOR TYPE**





## DONATE TO EDUCATE CAMPAIGN EDUCATIONAL & RESEARCH NEEDS

#### IT EQUIPMENT NEEDS FOR STUDENTS AND FACULTY



**>>** 

150

BUDGET: \$166,500

**DESKTOPS** 

**150** 

BUDGET: \$208,500

(COMPUTER LAB AND OTHER LABORATORIES)

**TOTAL NEED** 

\$375,000

#### **MEMBERSHIPS AND SUBSCRIPTION E-LIBRARY**

## IMPORTANT AND ESSENTIAL TEACHING AND RESEARCH BUNDLE



BUDGET: \$287,245

ADDITIONAL RESEARCH BUNDLE

BUDGET: \$213,000

**TOTAL NEED** 

\$500,245

#### **FACULTY OF MEDECINE - SIMULATION CENTER**

#### **MANAGEMENT SYSTEM AND AUDIOVISUAL TOTAL - ECONOMY PACKAGE**





BUDGET: \$489,720

**MANAGEMENT** 

**AUDIOVISUAL** BUDGET: \$525,921

**SIMULATORS**BUDGET: \$1,655,650

**TOTAL NEED** 

\$2,671,291



## DONATE TO EDUCATE CAMPAIGN HOW TO PARTICIPATE?

#### **SET UP A SCHOLARSHIP