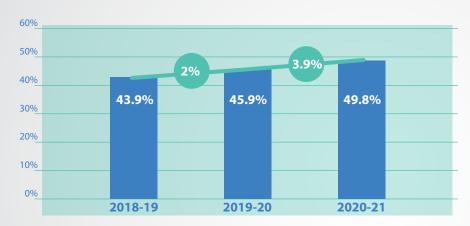

#### PERCENTAGE OF STUDENTS WHO RECEIVED FINANCIAL AID

25% of the total annual budget of the University is allocated to financial aid

The total annual budget of the University allocated to financial aid is estimated at for 2021-2022

49% of our students have received financial aid in 2020/2021