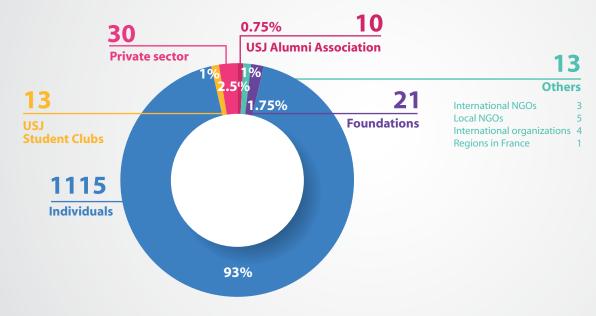

#### **DONOR CATEGORIES**

#### **DONOR TYPE**

## COUNTRY OF ORIGIN TOP 5 COUNTRIES

Canada, Belgium, Switzerland, Germany & Qatar.